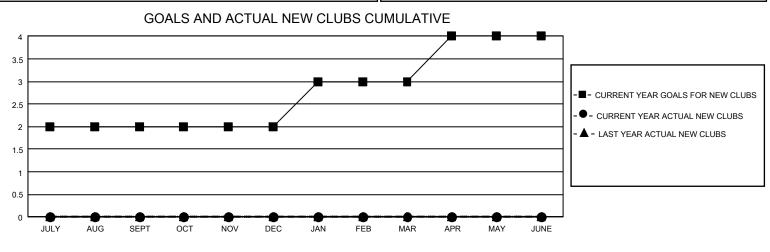

## GAT MONTHLY MEMBERSHIP PROGRESS REPORT

GMT Constitutional Area 8, Group C

REPORT DOES NOT INCLUDE CLUBS IN UNDISTRICTED AREAS.

| Clubs         |               |             |               | Members               |                         |                         |                                                    |
|---------------|---------------|-------------|---------------|-----------------------|-------------------------|-------------------------|----------------------------------------------------|
|               | RESULTS FOR   | R 2024-2025 |               | RESULTS FOR 2024-2025 |                         |                         |                                                    |
| QUARTER       | NEW CLUB GOAL | NEW CLUBS   | DROPPED CLUBS | QUARTER               | MBER GROWTH NET<br>GOAL | MEMBER GROWTH<br>ACTUAL | DROPPED MEMBERS<br>ACTUAL (including<br>transfers) |
| JULY/AUG/SEPT | 6             | 0           | 3             | JULY/AUG/SEPT         | 55                      | 84                      | 57                                                 |
| OCT/NOV/DEC   | 0             | 0           | 0             | OCT/NOV/DEC           | 40                      | 0                       | 0                                                  |
| JAN/FEB/MAR   | 3             | 0           | 0             | JAN/FEB/MAR           | 45                      | 0                       | 0                                                  |
| APR/MAY/JUNE  | 3             | 0           | 0             | APR/MAY/JUNE          | 45                      | 0                       | 0                                                  |