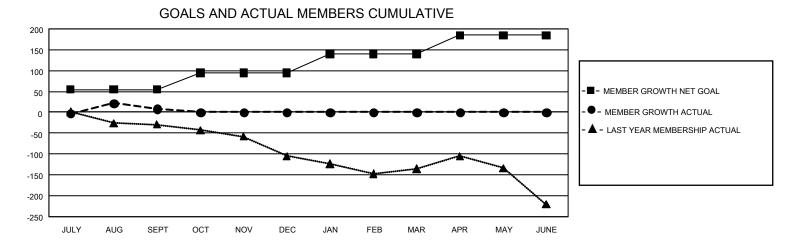

## GAT MONTHLY MEMBERSHIP PROGRESS REPORT

GMT Constitutional Area 8, Group C

REPORT DOES NOT INCLUDE CLUBS IN UNDISTRICTED AREAS.

| Clubs         |               |             |               | Members               |                         |                         |                                                    |
|---------------|---------------|-------------|---------------|-----------------------|-------------------------|-------------------------|----------------------------------------------------|
|               | RESULTS FOR   | R 2024-2025 |               | RESULTS FOR 2024-2025 |                         |                         |                                                    |
| QUARTER       | NEW CLUB GOAL | NEW CLUBS   | DROPPED CLUBS | QUARTER               | MBER GROWTH NET<br>GOAL | MEMBER GROWTH<br>ACTUAL | DROPPED MEMBERS<br>ACTUAL (including<br>transfers) |
| JULY/AUG/SEPT | 6             | 0           | 3             | JULY/AUG/SEPT         | 55                      | 84                      | 57                                                 |
| OCT/NOV/DEC   | 0             | 0           | 0             | OCT/NOV/DEC           | 40                      | 0                       | 0                                                  |
| JAN/FEB/MAR   | 3             | 0           | 0             | JAN/FEB/MAR           | 45                      | 0                       | 0                                                  |
| APR/MAY/JUNE  | 3             | 0           | 0             | APR/MAY/JUNE          | 45                      | 0                       | 0                                                  |